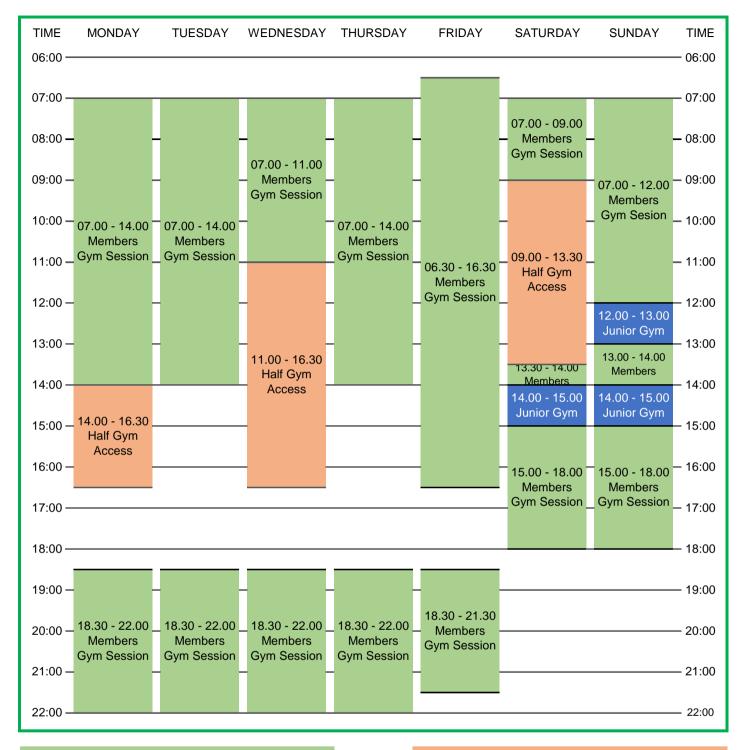

### Main Gym Area

Full access to our fitness suite area which hosts the latest Life Fitness cardio, strength and resistance equipment.

See timetable information above.

### Main Gym Area

Access to half of our fitness suite area which hosts the latest Life Fitness cardio, strength and resistance equipment. See timetable information above.

# **Parental Supervised Junior Gym**

Junior gym is a dedicated session where teens and older children aged between 11-15 can access the gym and get active whist accompanied by a responsible adult member.