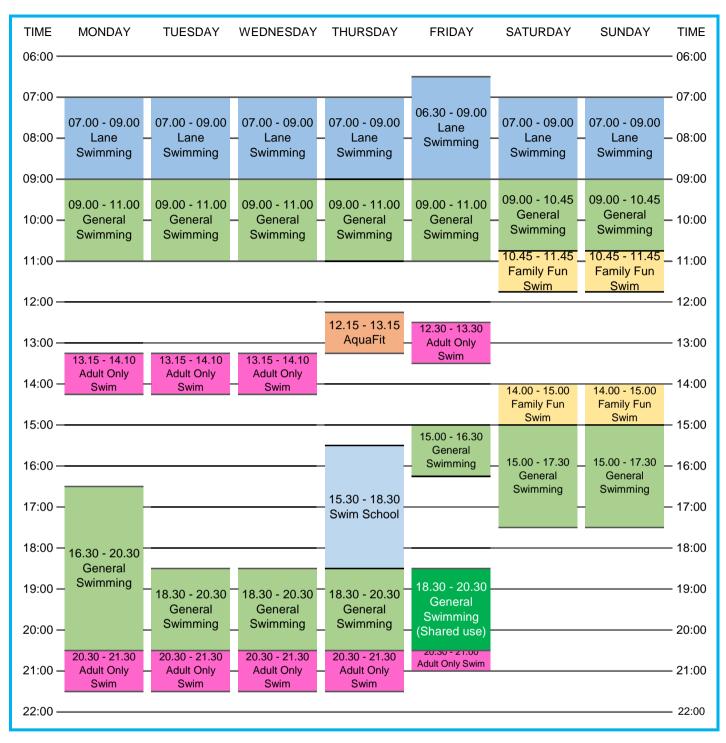

## **Swimming Pool Timetable**

Monday 2nd June - Sunday 6th July

**Lane Swimming:** A structured lane based session for confident swimmers able to swim continuously in a lane. Fin, snorkel and paddle friendly.

**General Swimming:** A swimming session with half of the pool laned for those looking to complete a few lengths and half of the pool open for those looking for a more relaxed swim. Everyone welcome.

**General Swimming (Shared Use):** A general swimimng session with shared use. 2 lanes of the pool will be used by our Swim Club and staff training.

**Family Fun Swim:** A sessions for everyone, mats and floats provided or bring along your own fun toys. No lanes are available during these sessions

Adult Only Swim: Sessions for 18's+. A swimming session with half of the pool laned for those looking to complete a few lengths and half of the pool open for those looking for a more relaxed swim.

**AquaFit:** A fun, low impact water-based class to improve overall fitness. Suitable for all abilities