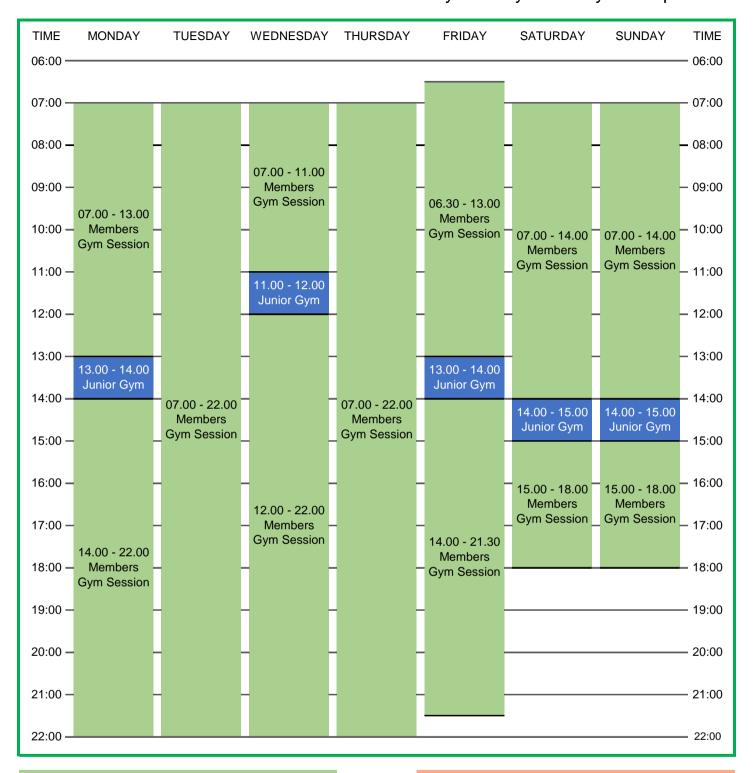

# **Fitness Timetable**

## Monday 8th July - Sunday 1st September

### Main Gym Area

Full access to our fitness suite area which hosts the latest Life Fitness cardio, strength and resistance equipment. See timetable information above.

## **Parental Supervised Junior Gym**

Junior gym is a dedicated session where teens and older children aged between 11-15 can access the gym and get active whist accompanied by a responsible adult member.

### Main Gym Area

Access to half of our fitness suite area which hosts the latest Life Fitness cardio, strength and resistance equipment. See timetable information above.

## 1st Floor Members Gym

| Monday - Thursday | 07.00 - 21.30 |
|-------------------|---------------|
| Friday            | 06.30 - 21.00 |
| Saturday & Sunday | 07 00 - 17 30 |