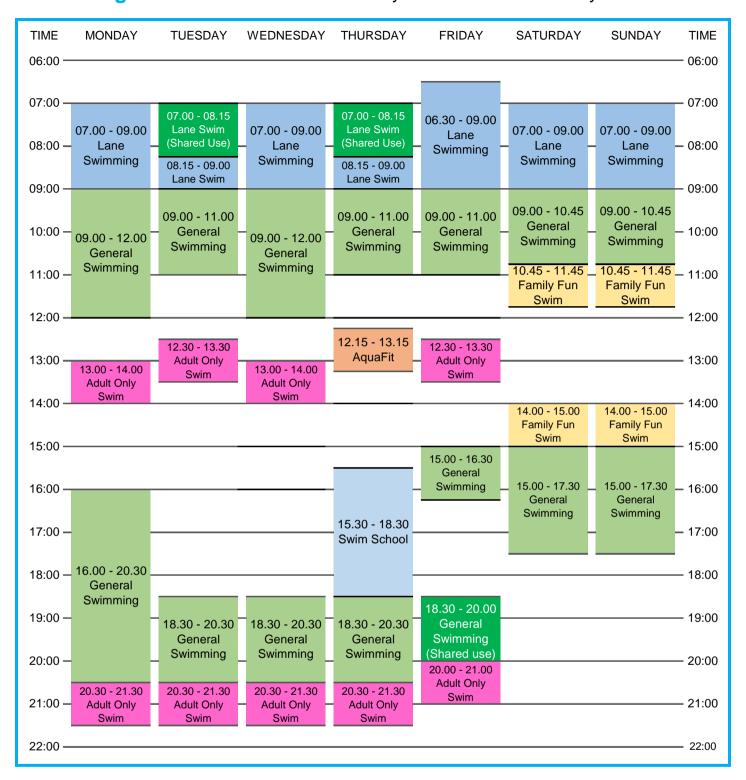

## **Swimming Pool Timetable**

## Monday 3rd November - Sunday 15th December

**Lane Swimming:** A structured lane based session for confident swimmers able to swim continuously in a lane. Fin, snorkel and paddle friendly.

**General Swimming:** A swimming session with half of the pool laned for those looking to complete a few lengths and half of the pool open for those looking for a more relaxed swim. Everyone welcome.

**Shared Use:** A session with shared use. Tue & Thu AM - 1 lane College use and Friday PM - 2 lanes of the pool will be used by our Swim Club and staff training.

**Family Fun Swim:** A sessions for everyone, mats and floats provided or bring along your own fun toys. No lanes are available during these sessions

**Adult Only Swim:** Sessions for 18's+. A swimming session with half of the pool laned for those looking to complete a few lengths and half of the pool open for those looking for a more relaxed swim.

AquaFit: A fun, low impact water-based class to improve overall fitness. Suitable for all abilities