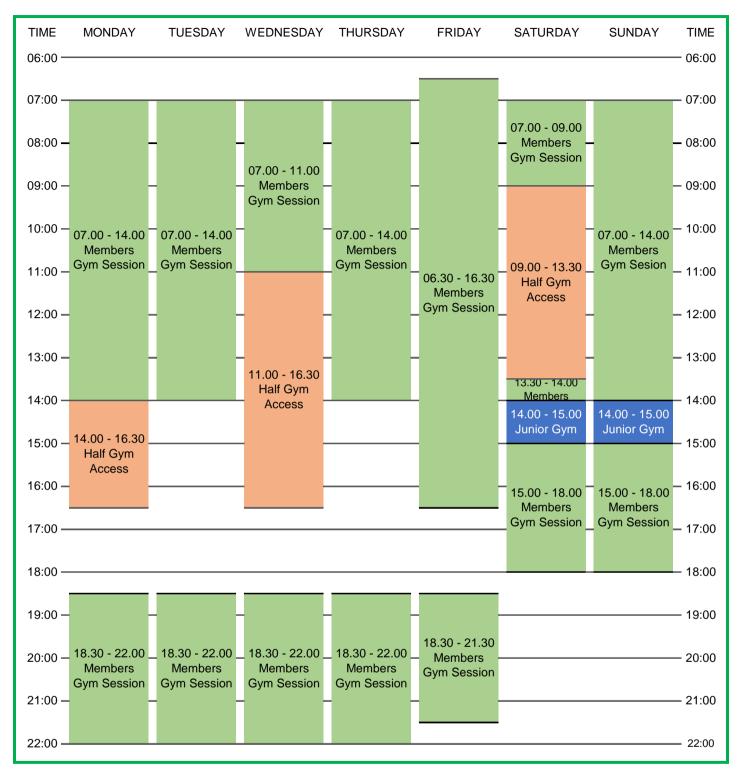

# **Fitness Timetable**

Monday 4th November - Sunday 15th December

### Main Gym Area

Full access to our fitness suite area which hosts the latest Life Fitness cardio, strength and resistance equipment. See timetable information above.

#### Parental Supervised Junior Gym

Junior gym is a dedicated session where teens and older children aged between 11-15 can access the gym and get active whist accompanied by a responsible adult member.

## Main Gym Area

Access to half of our fitness suite area which hosts the latest Life Fitness cardio, strength and resistance equipment. See timetable information above.

| 1st Floor Members Gym |               |
|-----------------------|---------------|
| Monday - Thursday     | 07.00 - 21.30 |
| Friday                | 06.30 - 21.00 |
| Saturday & Sunday     | 07.00 - 17.30 |