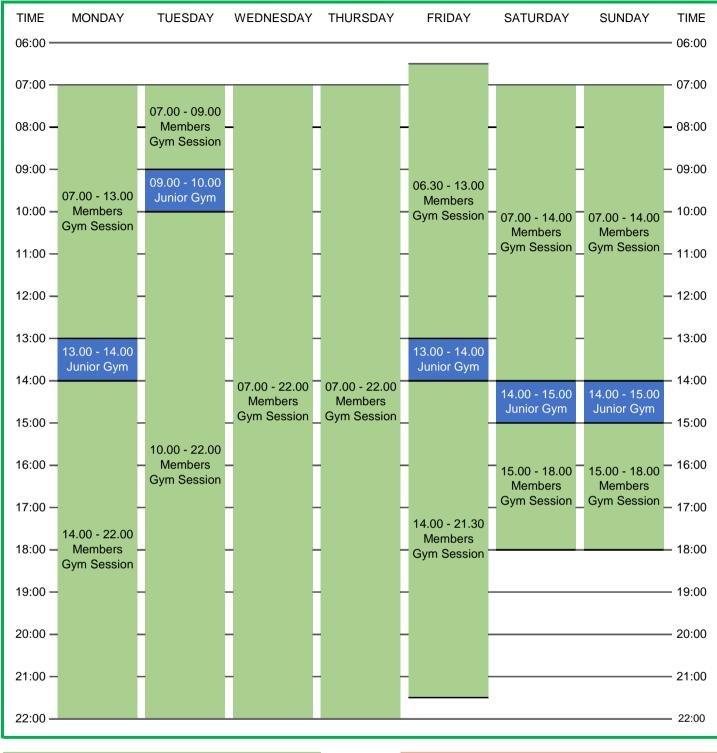

## **Fitness Timetable**

Monday 16th December - Sunday 5th January

## Sports Hall 2 - Temporary Gym Area

Temporary gym area including a range of cardio, strength and resistance equipment. See timetable information above.

## Parental Supervised Junior Gym

Junior gym is a dedicated session where teens and older children aged between 11-15 can access the gym and get active whist accompanied by a responsible adult member.

## Main Gym Area

Access to half of our fitness suite area which hosts the latest Life Fitness cardio, strength and resistance equipment. See timetable information above.

| 1st Floor Members Gym |               |
|-----------------------|---------------|
| Monday - Thursday     | 07.00 - 21.30 |
| Friday                | 06.30 - 21.00 |
| Saturday & Sunday     | 07.00 - 17.30 |