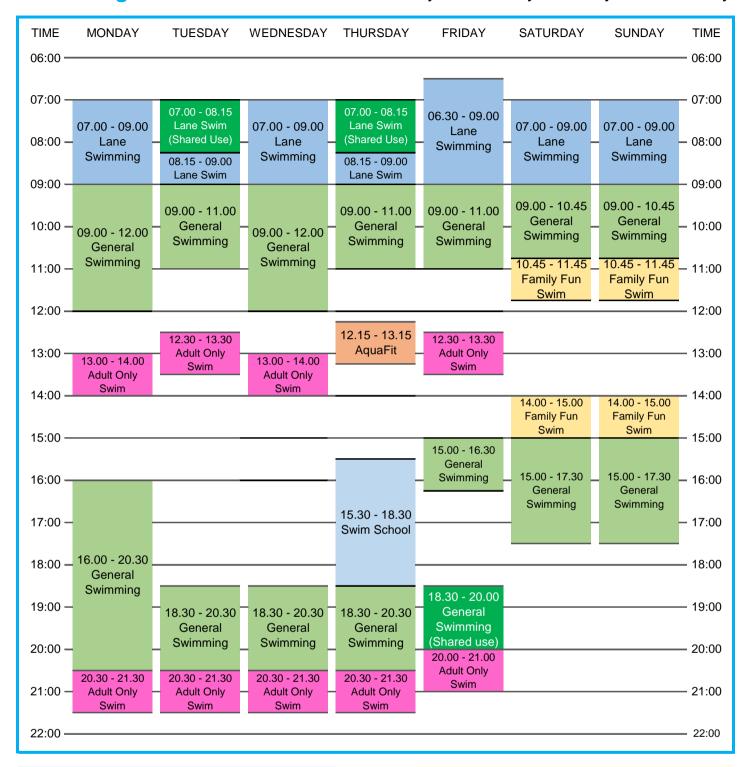

## **Swimming Pool Timetable**

Monday 6th January - Sunday 16th February

**Lane Swimming:** A structured lane based session for confident swimmers able to swim continuously in a lane. Fin, snorkel and paddle friendly.

**General Swimming:** A swimming session with half of the pool laned for those looking to complete a few lengths and half of the pool open for those looking for a more relaxed swim. Everyone welcome.

**Shared Use:** A session with shared use. Tue & Thu AM - 1 lane College use and Friday PM - 2 lanes of the pool will be used by our Swim Club and staff training.

**Family Fun Swim:** A sessions for everyone, mats and floats provided or bring along your own fun toys. No lanes are available during these sessions

**Adult Only Swim:** Sessions for 18's+. A swimming session with half of the pool laned for those looking to complete a few lengths and half of the pool open for those looking for a more relaxed swim.

AquaFit: A fun, low impact water-based class to improve overall fitness. Suitable for all abilities