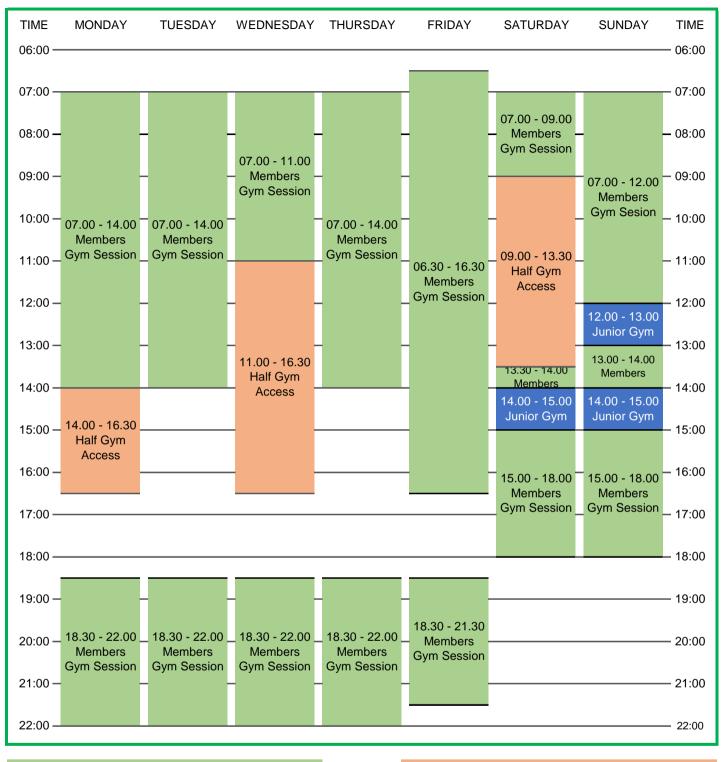

## **Fitness Timetable**

Monday 6th January - Sunday 16th February

## Main Gym Area

Full access to our fitness suite area which hosts the latest Life Fitness cardio, strength and resistance equipment. See timetable information above.

## Parental Supervised Junior Gym

Junior gym is a dedicated session where teens and older children aged between 11-15 can access the gym and get active whist accompanied by a responsible adult member.

## Main Gym Area

Access to half of our fitness suite area which hosts the latest Life Fitness cardio, strength and resistance equipment. See timetable information above.

| 1st Floor Members Gym |               |
|-----------------------|---------------|
| Monday - Thursday     | 07.00 - 21.30 |
| Friday                | 06.30 - 21.00 |
| Saturday & Sunday     | 07.00 - 17.30 |