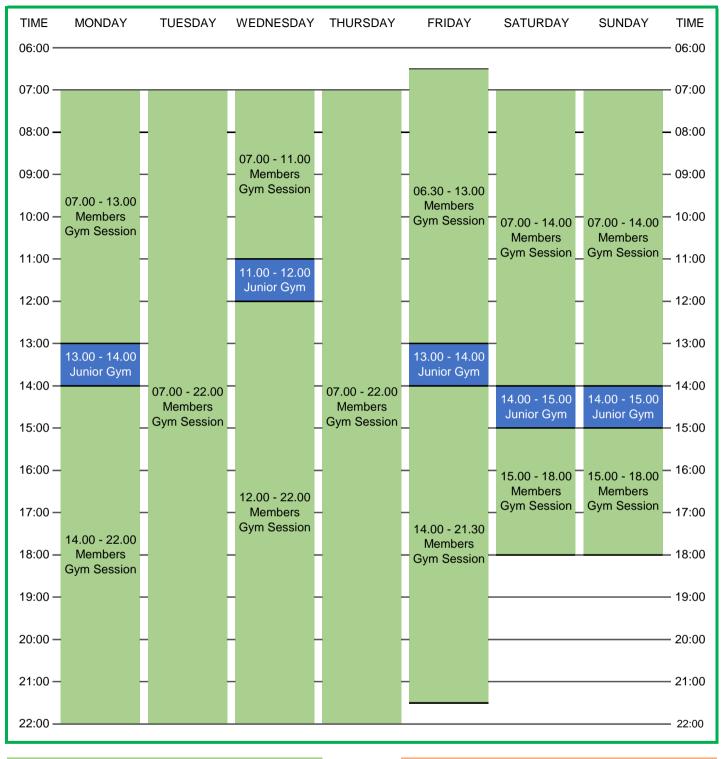

## **Fitness Timetable**

Monday 17th February - Sunday 23rd February

## Main Gym Area

Full access to our fitness suite area which hosts the latest Life Fitness cardio, strength and resistance equipment. See timetable information above.

## Parental Supervised Junior Gym

Junior gym is a dedicated session where teens and older children aged between 11-15 can access the gym and get active whist accompanied by a responsible adult member.

## Main Gym Area

Access to half of our fitness suite area which hosts the latest Life Fitness cardio, strength and resistance equipment. See timetable information above.

| 1st Floor Members Gym |               |
|-----------------------|---------------|
| Monday - Thursday     | 07.00 - 21.30 |
| Friday                | 06.30 - 21.00 |
| Saturday & Sunday     | 07.00 - 17.30 |
| Weights Room          |               |
| Monday - Friday       | 10.00 - 21.30 |
| Saturday & Sunday     | 10.00 - 17.30 |