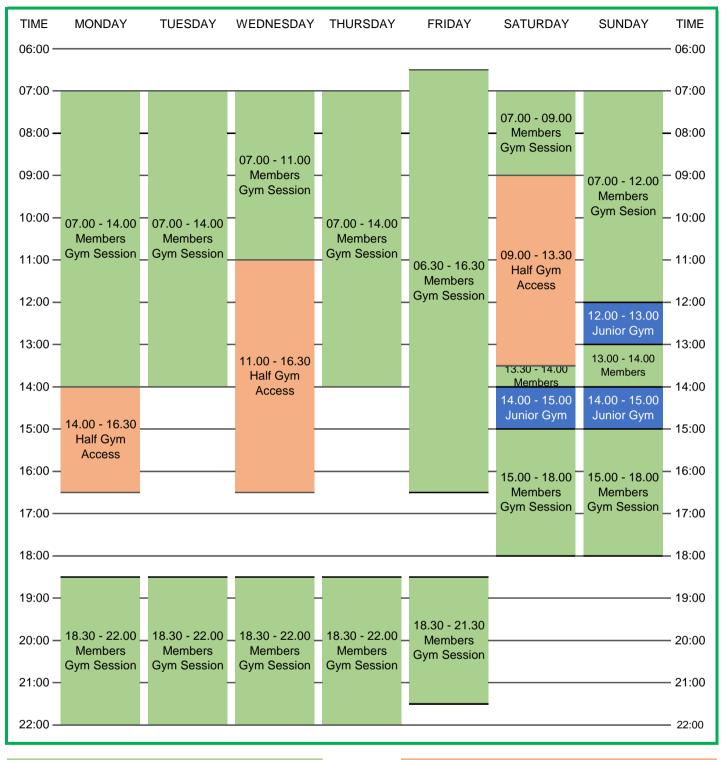

## **Fitness Timetable**

Monday 24th February - Sunday 30th March

## Main Gym Area

Full access to our fitness suite area which hosts the latest Life Fitness cardio, strength and resistance equipment. See timetable information above.

## Parental Supervised Junior Gym

Junior gym is a dedicated session where teens and older children aged between 11-15 can access the gym and get active whist accompanied by a responsible adult member.

## Main Gym Area

Access to half of our fitness suite area which hosts the latest Life Fitness cardio, strength and resistance equipment. See timetable information above.

| 1st Floor Members Gym |               |
|-----------------------|---------------|
| Monday - Thursday     | 07.00 - 21.30 |
| Friday                | 06.30 - 21.00 |
| Saturday & Sunday     | 07.00 - 17.30 |