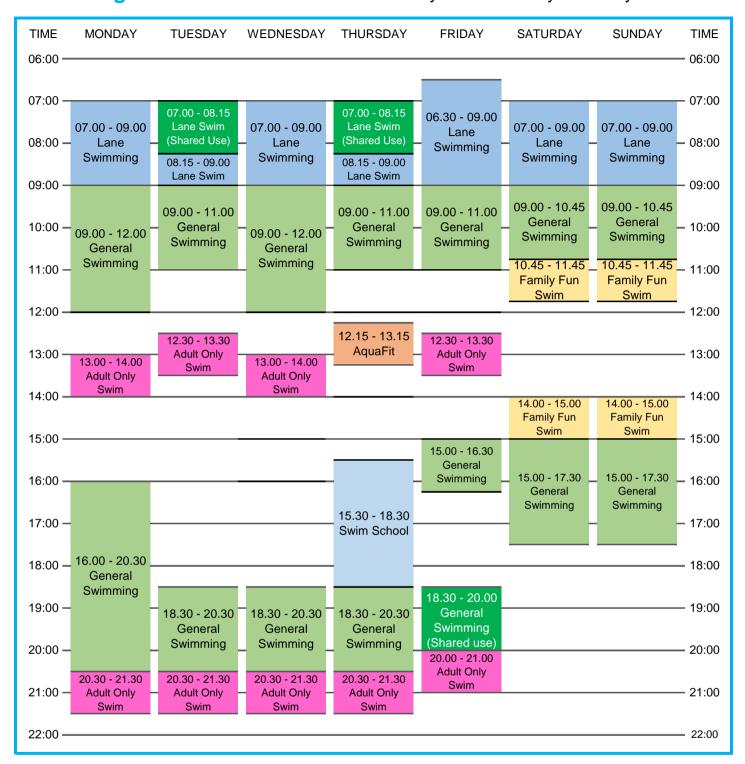

## **Swimming Pool Timetable**

**Lane Swimming:** A structured lane based session for confident swimmers able to swim continuously in a lane. Fin, snorkel and paddle friendly.

**General Swimming:** A swimming session with half of the pool laned for those looking to complete a few lengths and half of the pool open for those looking for a more relaxed swim. Everyone welcome.

**Shared Use:** A session with shared use. Tue & Thu AM - 1 lane College use and Friday PM - 2 lanes of the pool will be used by our Swim Club and staff training.

**Family Fun Swim:** A sessions for everyone, mats and floats provided or bring along your own fun toys. No lanes are available during these sessions

**Adult Only Swim:** Sessions for 18's+. A swimming session with half of the pool laned for those looking to complete a few lengths and half of the pool open for those looking for a more relaxed swim.

AquaFit: A fun, low impact water-based class to improve overall fitness. Suitable for all abilities