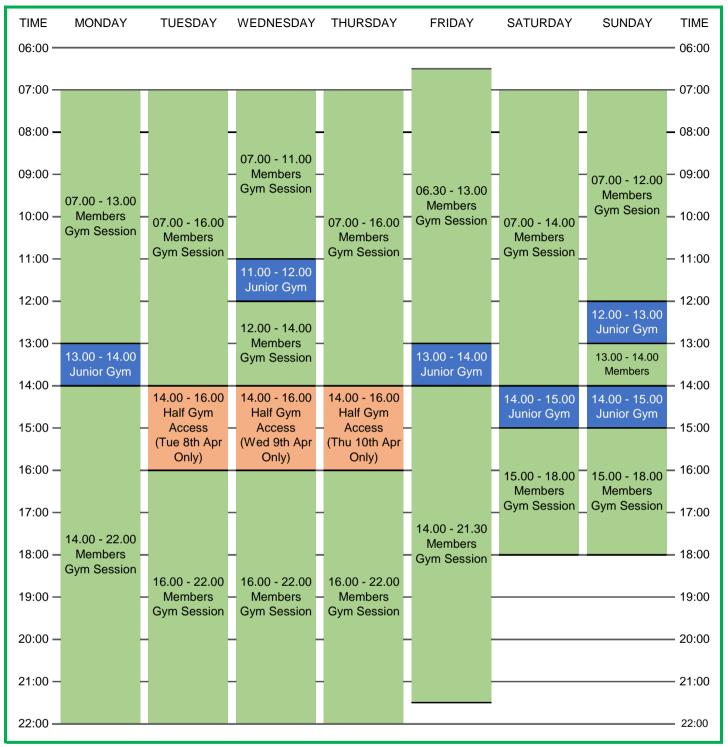

## Main Gym Area

Full access to our fitness suite area which hosts the latest Life Fitness cardio, strength and resistance equipment.

See timetable information above.

#### **Parental Supervised Junior Gym**

Junior gym is a dedicated session where teens and older children aged between 11-15 can access the gym and get active whist accompanied by a responsible adult member.

### Main Gym Area

Access to half of our fitness suite area which hosts the latest Life Fitness cardio, strength and resistance equipment. See timetable information above.