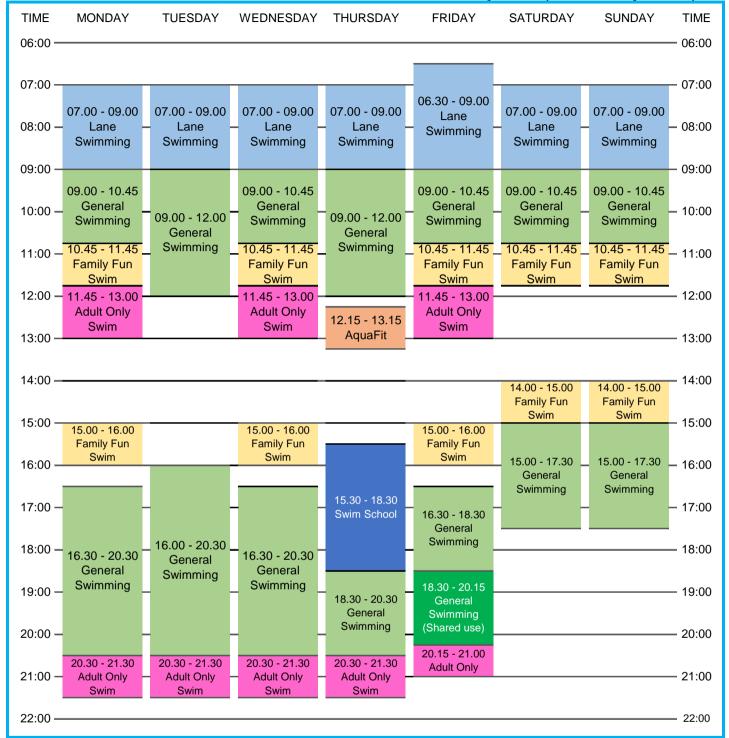

## Easter Swimming Pool Timetable Week 1, 3 & 4

Monday 31th March - Sunday 6th April &

Monday 14th April - Sunday 27th April

**Lane Swimming:** A structured lane based session for confident swimmers able to swim continuously in a lane. Fin, snorkel and paddle friendly.

**General Swimming:** A swimming session with half of the pool laned for those looking to complete a few lengths and half of the pool open for those looking for a more relaxed swim. Everyone welcome.

**General Swimming (Shared Use):** A general swimimng session with shared use. 2 lanes of the pool will be used by our Swim Club and staff training.

**AquaFit:** A fun, low impact water-based class to improve overall fitness. Suitable for all abilities

**Family Fun Swim:** A sessions for everyone, mats and floats provided or bring along your own fun toys. No lanes are available during these sessions

**Adult Only Swim:** Sessions for 18's+. A swimming session with half of the pool laned for those looking to complete a few lengths and half of the pool open for those looking for a more relaxed swim.