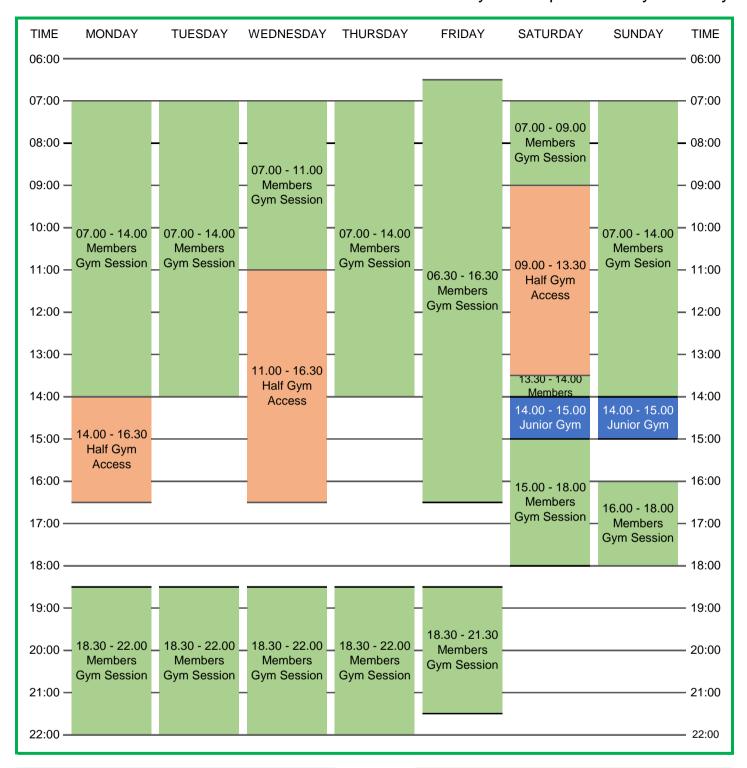

# Main Gym Area

Full access to our fitness suite area which hosts the latest Life Fitness cardio, strength and resistance equipment.

See timetable information above.

# **Parental Supervised Junior Gym**

Junior gym is a dedicated session where teens and older children aged between 11-15 can access the gym and get active whist accompanied by a responsible adult member.

# Main Gym Area

Access to half of our fitness suite area which hosts the latest Life Fitness cardio, strength and resistance equipment. See timetable information above.

### 1st Floor Members Gym

Monday - Thursday 07.00 - 21.30
Friday 06.30 - 21.00
Saturday & Sunday 07.00 - 17.30