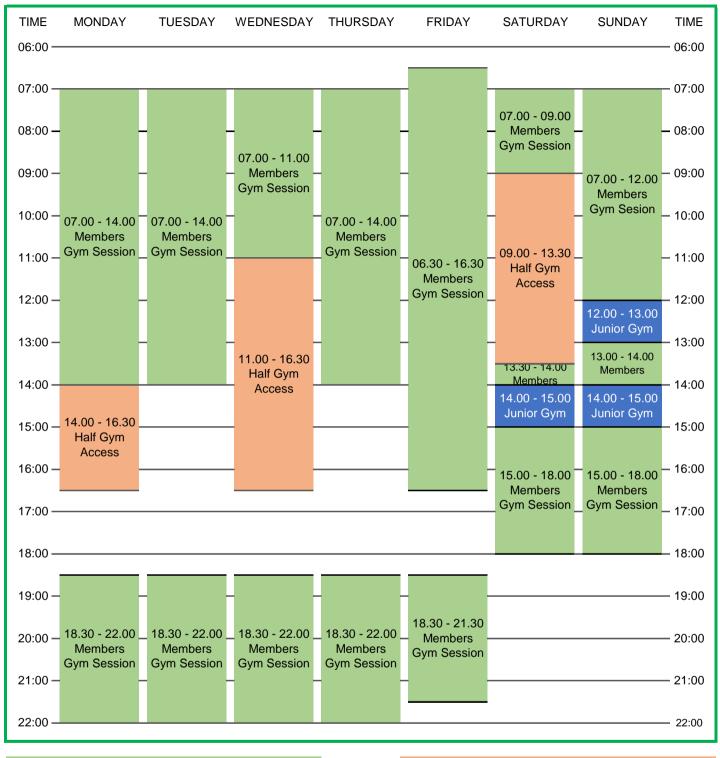

## **Fitness Timetable**

Monday 28th April - Sunday 25th May

## Main Gym Area

Full access to our fitness suite area which hosts the latest Life Fitness cardio, strength and resistance equipment. See timetable information above.

## Parental Supervised Junior Gym

Junior gym is a dedicated session where teens and older children aged between 11-15 can access the gym and get active whist accompanied by a responsible adult member.

## Main Gym Area

Access to half of our fitness suite area which hosts the latest Life Fitness cardio, strength and resistance equipment. See timetable information above.

| 1st Floor Members Gym |               |
|-----------------------|---------------|
| Monday - Thursday     | 07.00 - 21.30 |
| Friday                | 06.30 - 21.00 |
| Saturday & Sunday     | 07.00 - 17.30 |